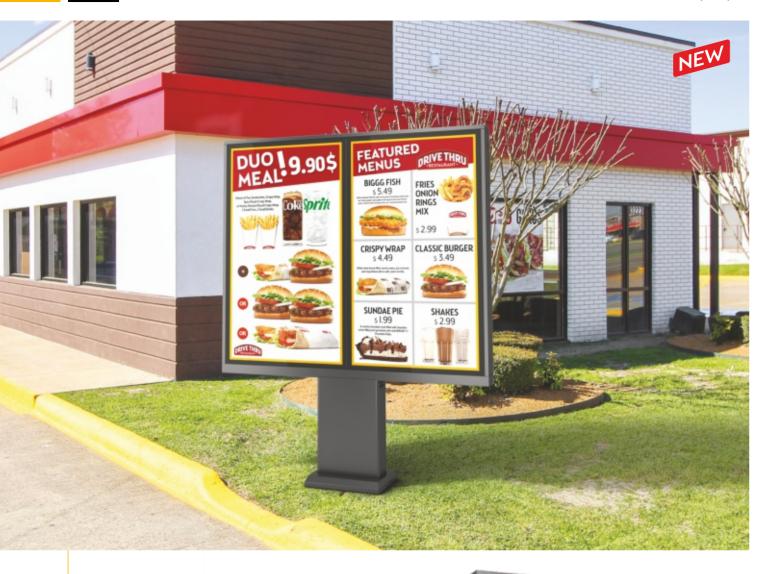

We manufacture enclosures compatible with Samsung and LG brand full outdoor monitors in sizes ranging from 46" to 75". Our enclosures come in single, double, and triple versions to accommodate various setups. They are meticulously designed to meet all the ventilation and connection requirements specified by the monitor manufacturers. Crafted entirely from steel, our enclosures prioritize durability and robustness.

## **Key Features**

- High Quality Finishes
- Easy Access for Maintenance
- Available for Floor Mounts
- Easy Monitor-TV Mounting
- Comply with Manufacturers' Instructions

Custom

Color

Client

Logo

Floor

Mounts