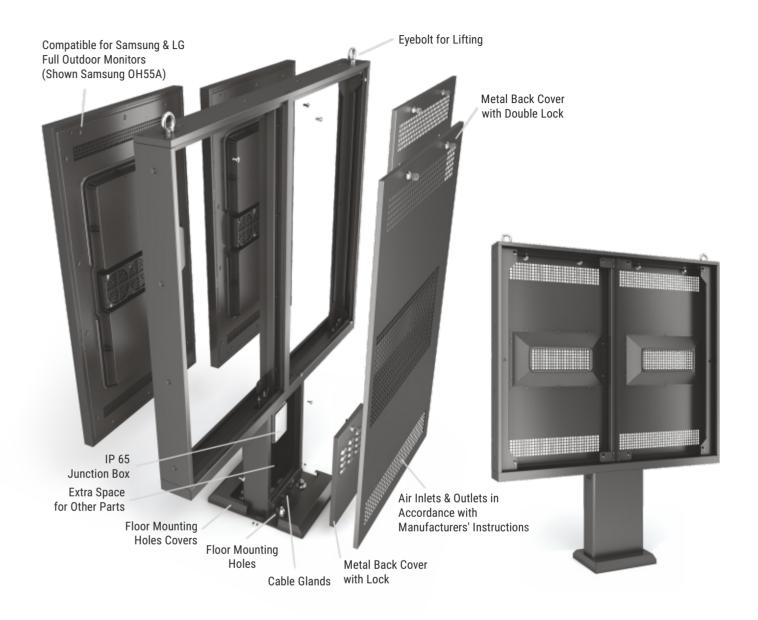

We manufacture enclosures compatible with Samsung and LG brand full outdoor monitors in sizes ranging from 46" to 75". Our enclosures come in single, double, and triple versions to accommodate various setups. They are meticulously designed to meet all the ventilation and connection requirements specified by the monitor manufacturers. Crafted entirely from steel, our enclosures prioritize durability and robustness.

## **Key Features**

- High Quality Finishes
- Easy Access for Maintenance
- Available for Floor Mounts
- Easy Monitor-TV Mounting
- Comply with Manufacturers' Instructions

Custom

Color

Client

Logo

Floor

Mounts

Base

Wheels

Base

Feets

Tempered

Glass

Lockable

Cover

IP65

Fans for Junction Box Ventilation

Touch Screen

| MONITOR           |                  | ENCLOSURE                           |                 |                | PACKAGE              |             |
|-------------------|------------------|-------------------------------------|-----------------|----------------|----------------------|-------------|
| Display<br>(inch) | Monitor<br>Model | Dimension without<br>Flange (WxHxD) | Flange<br>(WxD) | Weight<br>(kg) | Dimension<br>(WxHxD) | Weight (kg) |
| 46"               | Samsung 0H46     | 1293x1703x136 mm                    | 410x335 mm      | 92             | 1330x1950x400 mm     | 105         |
| 49"               | LG 49XE          | 1406x1787x136 mm                    | 410x335 mm      | 95             | 1440x2000x400 mm     | 108         |
| 55"               | Samsung OH55     | 1511x1894x136 mm                    | 410x335 mm      | 110            | 1540x2110x400 mm     | 123         |
| 55"               | LG 55XE          | 1517x1927x136 mm                    | 410x335 mm      | 110            | 1540x2140x400 mm     | 123         |